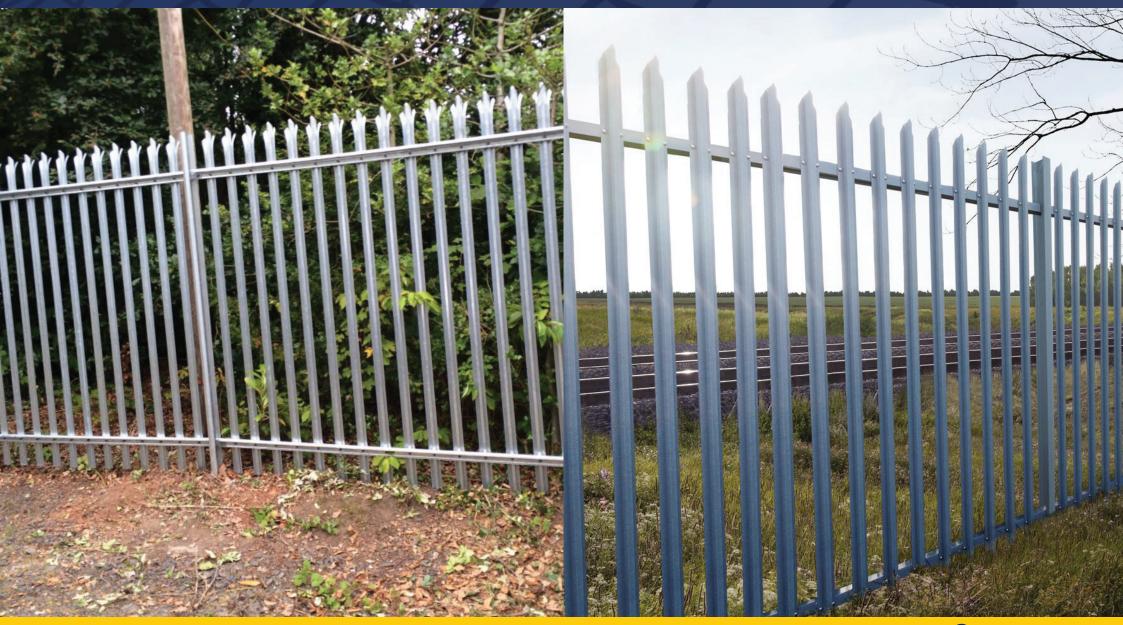

climb

### SUITABLE FOR

- Parks
- Schools
- Industrial Sites
- Residences
- Utilities
- Perimeter Medium/High Security

#### DIMENSIONS

**HEIGHT:** 1200mm / 1400mm / 1600mm / 1800mm / 2000mm / 2200mm / 2400mm

**WIDTH:** 2750mm / 3050mm

PALE TYPE: W-profile / D-profile / Angle Steel

PALE TOP: Single Pointed / Triple Pointed / Round Top / Square Top

PALE THICKNESS: 1.5mm / 2.0mm / 2.5mm / 3.0mm

HORIZONTAL RAIL: Angle Steel 40mm\*40mm\*4.0mm / 45mm\*45mm\*4.5mm / 50mm\*50mm\*5.0mm

**POST:** 100mm\*55mm / 102mm\*44mm (IPE post)

**CLAMP:** Fish Plate

**SURFACE:** Hot Dipped Galvanized (505g/m<sup>2</sup>) / Electric Galvanized + Polyester Powder Coated (All colors in Ral)



## PALISADE FENCE (W-PALE)

H=2.00M, W=2.75M, W-PROFILE



#### PALISADE FENCE



# PALISADE FENCE (EXAMPLES)



PLAISADE FENCE

# PALISADE FENCE (W-PALE)

H=2.00M, W=2.75M, W-PROFILE



| Height                                     | Width         | Pale Type | Pale Thickness         | Surface                       |
|--------------------------------------------|---------------|-----------|------------------------|-------------------------------|
| 1400mm [ 4 <sup>5</sup> / <sub>8</sub> ' ] | 2750mm [ 9' ] | D-Profile | 2.0mm<br>[ gauge #15 ] | hot-dipped<br>galvanized      |
| 1600mm [ 5 <sup>1</sup> / <sub>4</sub> ' ] |               |           |                        |                               |
| 1800mm [ 5 <sup>7</sup> / <sub>8</sub> ' ] |               |           | 2.5mm<br>[ gauge #13 ] |                               |
| 2000mm [ 6 <sup>1</sup> / <sub>2</sub> ' ] |               | W