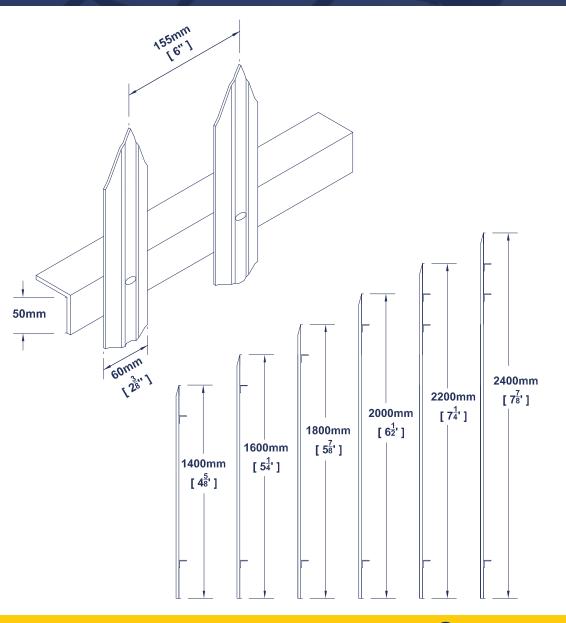

## PALISADE FENCE (W-PALE)

H=2.00M, W=2.75M, W-PROFILE

# PALISADE FENCE (W-PALE)

H=2.00M, W=2.75M, W-PROFILE

| Height                                     | Width         | Pale Type | Pale Thickness         | Surface                       |
|--------------------------------------------|---------------|-----------|------------------------|-------------------------------|
| 1400mm [ 4 <sup>5</sup> / <sub>8</sub> ' ] | 2750mm [ 9' ] | D-Profile | 2.0mm<br>[ gauge #15 ] | hot-dipped<br>galvanized      |
| 1600mm [ 5 <sup>1</sup> / <sub>4</sub> ' ] |               |           |                        |                               |
| 1800mm [ 5 <sup>7</sup> / <sub>8</sub> ' ] |               |           | 2.5mm<br>[ gauge #13 ] |                               |
| 2000mm [ 6 <sup>1</sup> / <sub>2</sub> ' ] |               | W-Profile |                        | galvanized<br>+<br>PVC coated |
| 2200mm [ 7 <sup>1</sup> / <sub>4</sub> ' ] |               |           | 3.0mm<br>[ gauge #11 ] |                               |
| 2400mm [ 7 <sup>7</sup> 8' ]               |               |           |                        |                               |