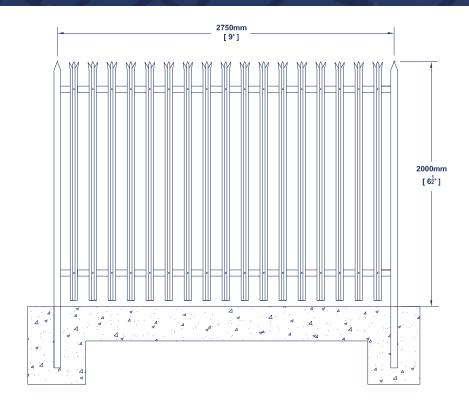

## PALISADE FENCE (W-PALE)

H=2.00M, W=2.75M, W-PROFILE

# PALISADE FENCE (W-PALE)

H=2.00M, W=2.75M, W-PROFILE

| Height                                     | Width         | Pale Type | Pale Thickness         | Surface                       |
|--------------------------------------------|---------------|-----------|------------------------|-------------------------------|
| 1400mm [ 4 <sup>5</sup> / <sub>8</sub> ' ] | 2750mm [ 9' ] | D-Profile | 2.0mm<br>[ gauge #15 ] | hot-dipped<br>galvanized      |
| 1600mm [ 5 <sup>1</sup> / <sub>4</sub> ' ] |               |           |                        |                               |
| 1800mm [ 5 <sup>7</sup> / <sub>8</sub> ' ] |               |           | 2.5mm<br>[ gauge #13 ] |                               |
| 2000mm [ 6 <sup>1</sup> / <sub>2</sub> ' ] |               | W-Profile |                        | galvanized<br>+<br>PVC coated |
| 2200mm [ 7 <sup>1</sup> / <sub>4</sub> ' ] |               |           | 3.0mm<br>[ gauge #11 ] |                               |
| 2400mm [ 7 <sup>7</sup> 8' ]               |               |           |                        |                               |