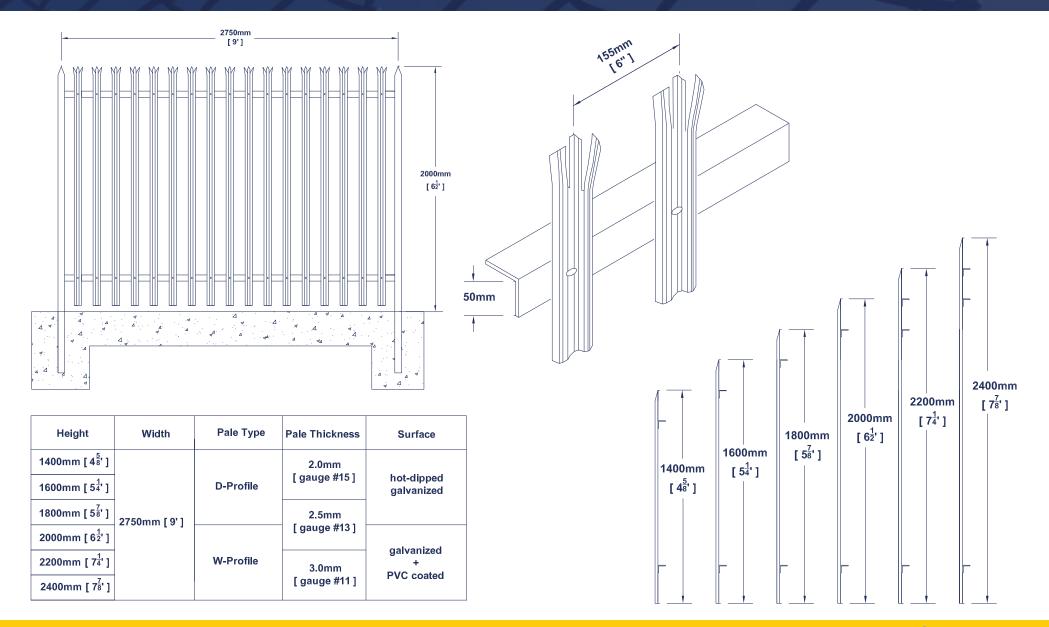

## PALISADE FENCE (W-PALE)

H=2.00M, W=2.75M, W-PROFILE

# PALISADE FENCE (W-PALE)

H=2.00M, W=2.75M, W-PROFILE

| Height                                     | Width         | Pale Type | Pale Thickness         | Surface                       |
|--------------------------------------------|---------------|-----------|------------------------|-------------------------------|
| 1400mm [ 4 <sup>5</sup> / <sub>8</sub> ' ] | 2750mm [ 9' ] | D-Profile | 2.0mm<br>[ gauge #15 ] | hot-dipped<br>galvanized      |
| 1600mm [ 5 <sup>1</sup> / <sub>4</sub> ' ] |               |           |                        |                               |
| 1800mm [ 5 <sup>7</sup> / <sub>8</sub> ' ] |               |           | 2.5mm<br>[ gauge #13 ] |                               |
| 2000mm [ 6 <sup>1</sup> / <sub>2</sub> ' ] |               | W-Profile |                        | galvanized<br>+<br>PVC coated |
| 2200mm [ 7 <sup>1</sup> / <sub>4</sub> ' ] |               |           | 3.0mm<br>[ gauge #11 ] |                               |
| 2400mm [ 7 <sup>7</sup> 8' ]               |               |           |                        |                               |